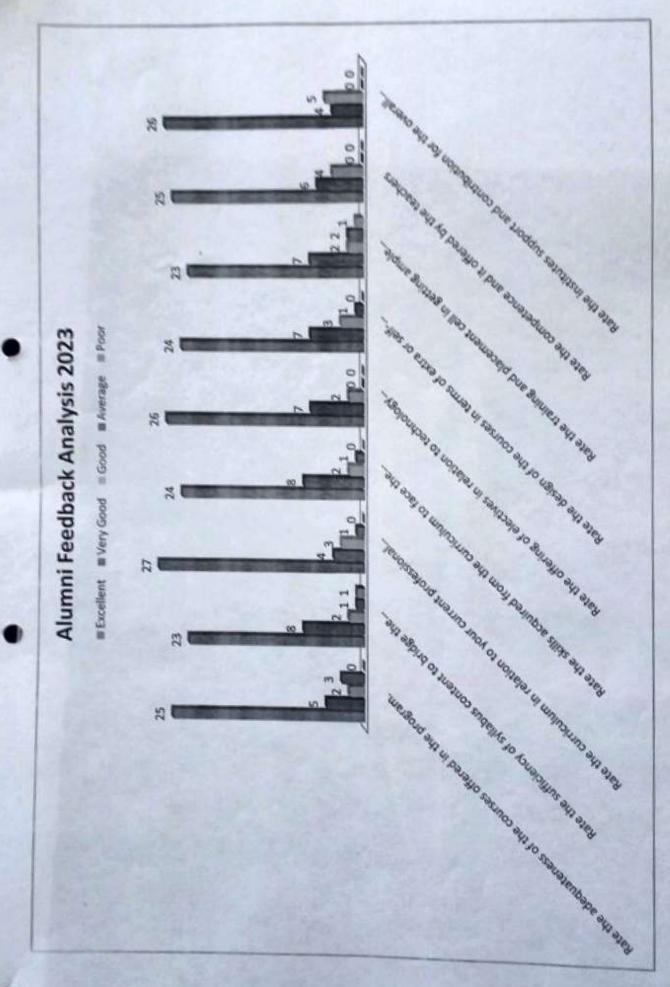

# ALUMNI FEEDBACK ON CURRICULUM

Please rate your valuable feedback on the curriculum for review of syllabus / to Improve quality of the programme,

- \* Required
- NAME OF THE ALUMNI\*

Mark only one oval.