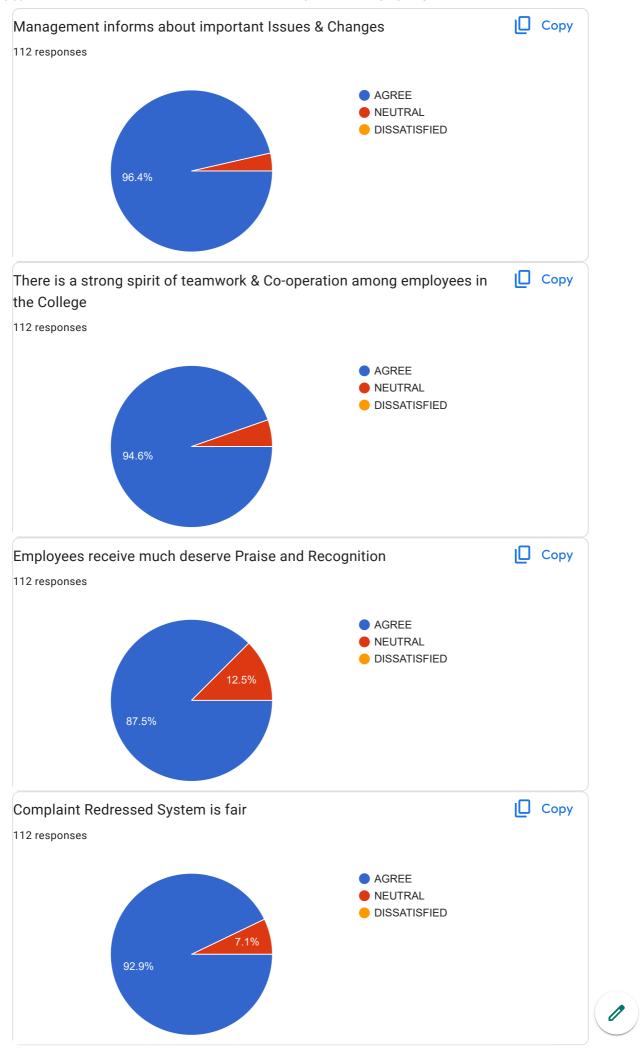

ellent | Excellent              |                   | This is very innovative and great initiative of the college. We are very lucky to be a part of it. Everything was excellent but the only thing I want to specify that plz try to arrange patient per student for the FPD tooth preparations in coming days. | 5 Star (Excellent)                 |
| 6/21/2022 16:59 | N.A.           | Prosthodontics | N.A.             | N.A.       | Excellent | Excellent | Excellent              | Excellent         |                                                                                                                                                                                                                                                             | 5 Star (Excellent)                 |



















| Suggestions for improvement                                                   |
|-------------------------------------------------------------------------------|
| 34 responses                                                                  |
| No                                                                            |
| NA                                                                            |
| Every think is good.                                                          |
| Everything is good                                                            |
| ok                                                                            |
| Over all is everything okay.                                                  |
| N.A.