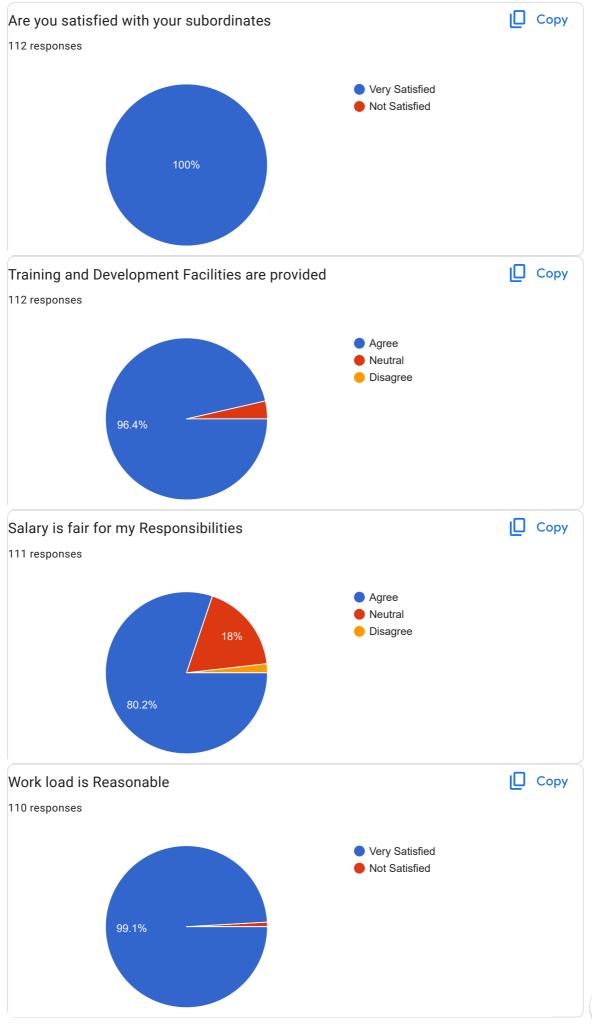

Excellent              |                   | This is very innovative and great initiative of the college. We are very lucky to be a part of it. Everything was excellent but the only thing I want to specify that plz try to arrange patient per student for the FPD tooth preparations in coming days. | 5 Star (Excellent)                 |
| 6/21/2022 16:59 | N.A.           | Prosthodontics | N.A.             | N.A.       | Excellent | Excellent | Excellent              | Excellent         |                                                                                                                                                                                                                                                             | 5 Star (Excellent)                 |



















| Suggestions for improvement                                                   |
|-------------------------------------------------------------------------------|
| 34 responses                                                                  |
| No                                                                            |
| NA                                                                            |
| Every think is good.                                                          |
| Everything is good                                                            |
| ok                                                                            |
| Over all is everything okay.                                                  |
| N.A.