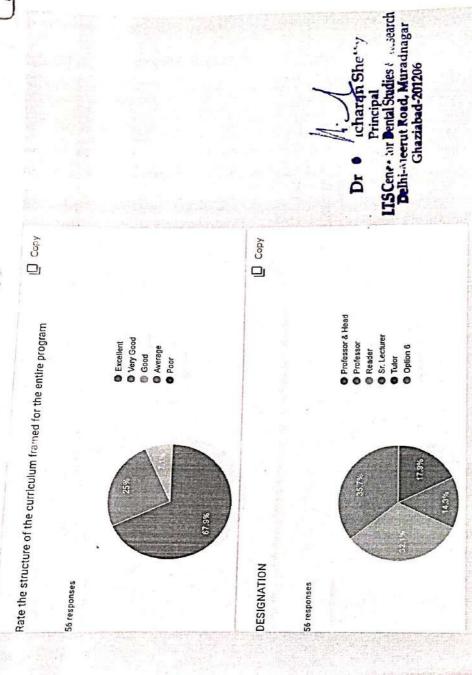

dr.roopikahanda@its.edu.in

Dr. Devicharan Shetty
Principal
I.T.S Centre for Dental Studies & Research
Delhi-Meerut Road, Muradnagar
Chaziabad-201206



payalsharma@its.edu.in

dr.anshularora@its.edu.in Ishi\_9@yahoo.co.in dr.sunilkumar.chaudhary@its.edu.in

Dr.divyachowdhary@its.edu.in

dr.aviralverma@its.edu.in

surbhighosh@its.edu.in

shubhangijain@its.edu.in

vkbhalla@its.edu.in

dr.akshayrathore@its.edu.in

dr.shivanimathur@its.edu.in dr.arjitadutta@its.edu.in

Dr. Devicha St. Shetty
Prince of Prince of Present Road, Maria St. Present
Delhi-Meerut Road, Maria St. 200
Chaziabau-201200

akritidheer@its.edu.in

dr.shivamagarwal@its.edu.in

Rate the syllabus content for the course in terms of burden on students\*

56 responses

Copy



● Excellent
● Very Good
● Good
● Average
● Poor















(TS Centre for Dental 63 Resent Delhi-Meerut Rosa Minter 1997 Chaziaban-201206 Copy Copy Rate the adequateness of textbooks and reference books mentioned for Excellent
Very Good
Good
Average Rate the potential of the students in understanding the course ExcellentVery GoodGoodAveragePoor 56 responses 56 responses



Rate the distribution of credits to the course

56 responses



© Good
© Average
• Poor

Very Good Excellent

This content is neither created nor endorsed by Google. Report Abuse - Terms of Service - Privacy Policy.

Google Forms

Dr. Devicharan Shetty

Principal
T.S Centre for Dental Studies & Research
Delhi-Meerut Road, Muradnagar
Ghaziabad-201206

Copy