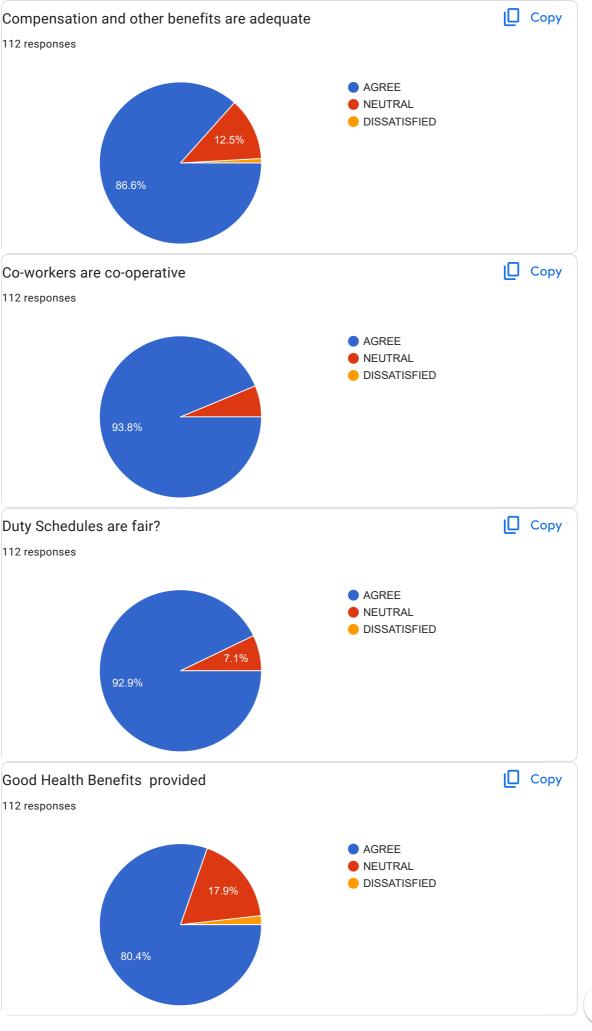

lent | Excellent              |                   | This is very innovative and great initiative of the college. We are very lucky to be a part of it. Everything was excellent but the only thing I want to specify that plz try to arrange patient per student for the FPD tooth preparations in coming days. | 5 Star (Excellent)                 |
| 6/21/2022 16:59 | N.A.           | Prosthodontics | N.A.             | N.A.       | Excellent | Excellent | Excellent              | Excellent         |                                                                                                                                                                                                                                                             | 5 Star (Excellent)                 |



















| Suggestions for improvement                                                   |
|-------------------------------------------------------------------------------|
| 34 responses                                                                  |
| No                                                                            |
| NA                                                                            |
| Every think is good.                                                          |
| Everything is good                                                            |
| ok                                                                            |
| Over all is everything okay.                                                  |
| N.A.