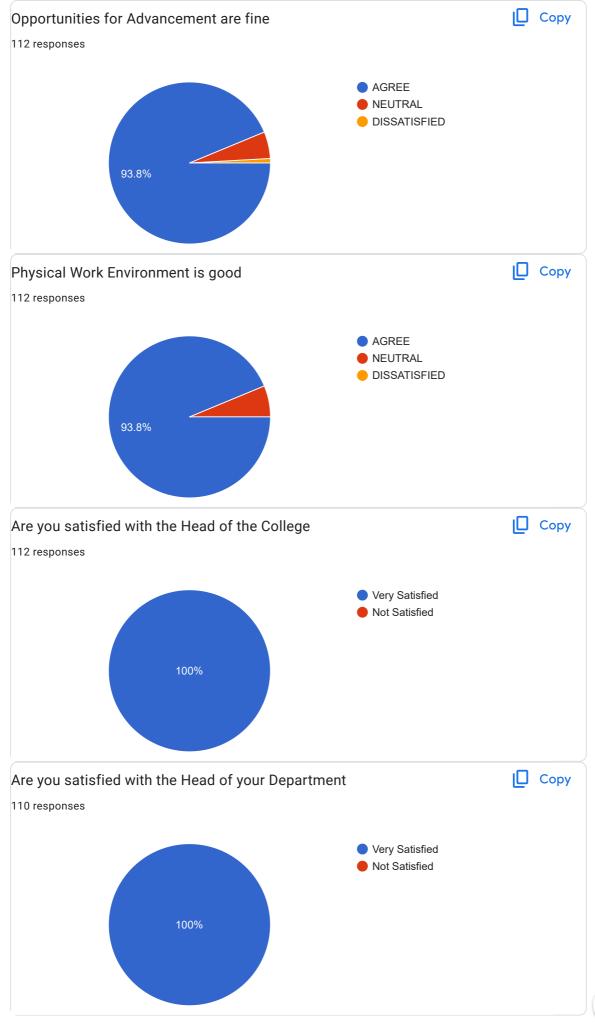

| Excellent              |                   | This is very innovative and great initiative of the college. We are very lucky to be a part of it. Everything was excellent but the only thing I want to specify that plz try to arrange patient per student for the FPD tooth preparations in coming days. | 5 Star (Excellent)                 |
| 6/21/2022 16:59 | N.A.           | Prosthodontics | N.A.             | N.A.       | Excellent | Excellent | Excellent              | Excellent         |                                                                                                                                                                                                                                                             | 5 Star (Excellent)                 |



















| Suggestions for improvement                                                   |
|-------------------------------------------------------------------------------|
| 34 responses                                                                  |
| No                                                                            |
| NA                                                                            |
| Every think is good.                                                          |
| Everything is good                                                            |
| ok                                                                            |
| Over all is everything okay.                                                  |
| N.A.