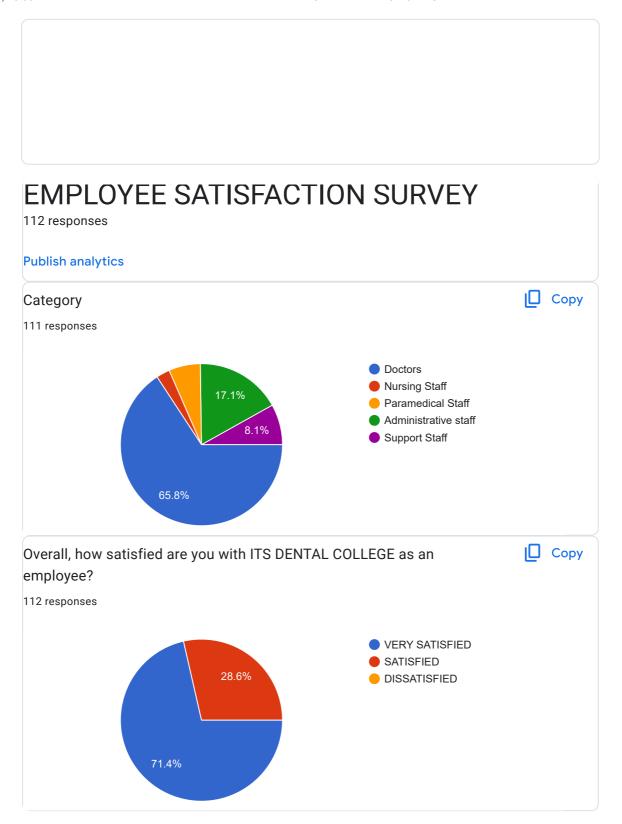

nt | Excellent | Excellent              |                   | This is very innovative and great initiative of the college. We are very lucky to be a part of it. Everything was excellent but the only thing I want to specify that plz try to arrange patient per student for the FPD tooth preparations in coming days. | 5 Star (Excellent)                 |
| 6/21/2022 16:59 | N.A.           | Prosthodontics | N.A.             | N.A.       | Excellent | Excellent | Excellent              | Excellent         |                                                                                                                                                                                                                                                             | 5 Star (Excellent)                 |



















| Suggestions for improvement                                                   |
|-------------------------------------------------------------------------------|
| 34 responses                                                                  |
| No                                                                            |
| NA                                                                            |
| Every think is good.                                                          |
| Everything is good                                                            |
| ok                                                                            |
| Over all is everything okay.                                                  |
| N.A.