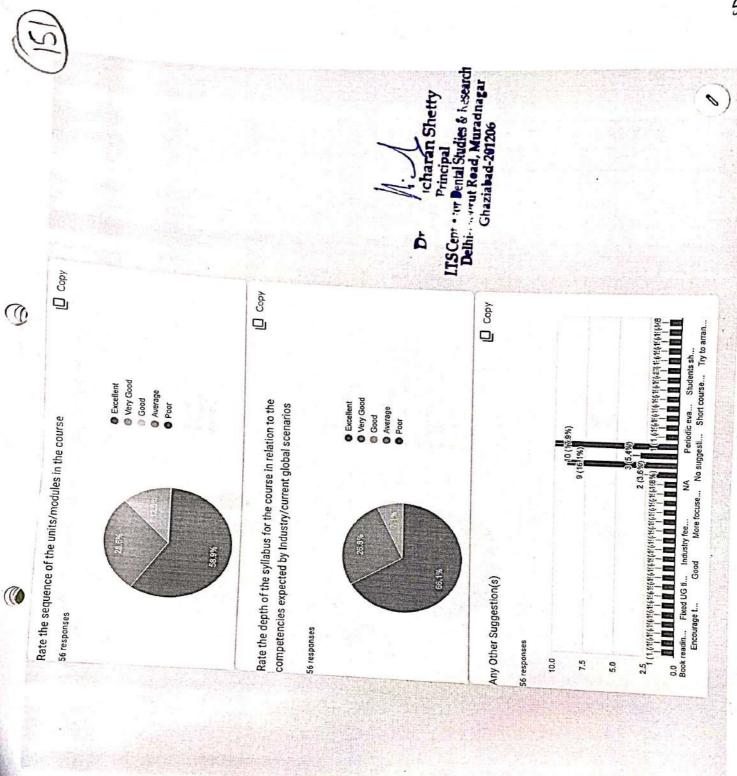

Mark only one oval.

- Excellent
- Very Good
- Good
- Average
- Poor
- 12. Rate the sufficiency of syllabus content to bridge the between academia and \* industry

Mark only one oval.

Mark only one oval.

- Excellent
- Very Good
- Good
- Average
- Poor