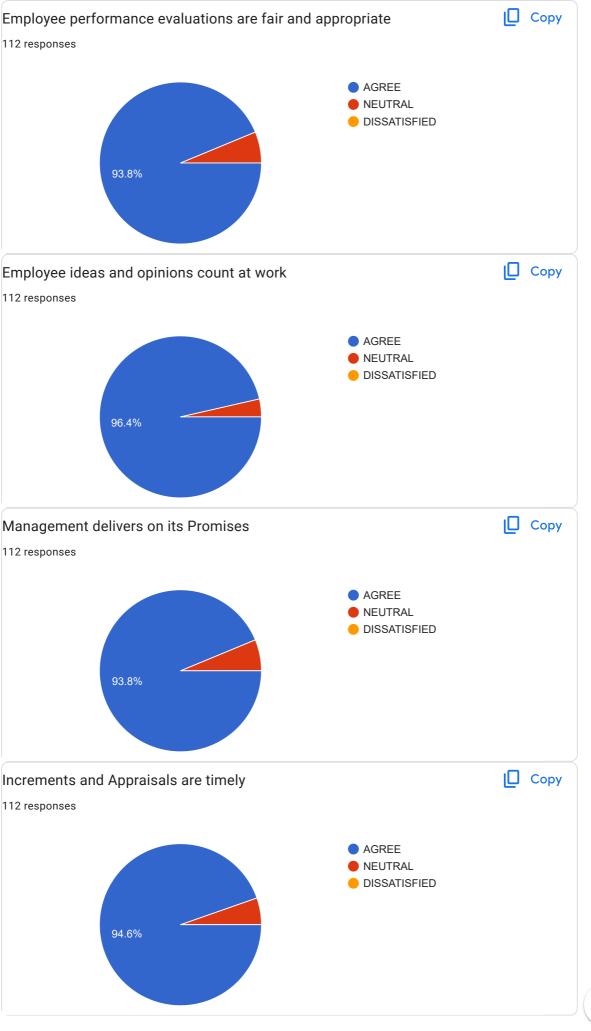

Excellent | Excellent              |                   | This is very innovative and great initiative of the college. We are very lucky to be a part of it. Everything was excellent but the only thing I want to specify that plz try to arrange patient per student for the FPD tooth preparations in coming days. | 5 Star (Excellent)                 |
| 6/21/2022 16:59 | N.A.           | Prosthodontics | N.A.             | N.A.       | Excellent | Excellent | Excellent              | Excellent         |                                                                                                                                                                                                                                                             | 5 Star (Excellent)                 |



















| Suggestions for improvement                                                   |
|-------------------------------------------------------------------------------|
| 34 responses                                                                  |
| No                                                                            |
| NA                                                                            |
| Every think is good.                                                          |
| Everything is good                                                            |
| ok                                                                            |
| Over all is everything okay.                                                  |
| N.A.